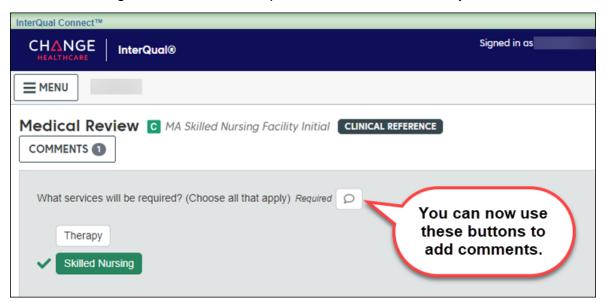

As of Oct. 7, 2024, you can enter comments through the comments bubbles (see below) when answering InterQual Connect questions in the e-referral system.

Entering comments will no longer cause an error in the e-referral system.